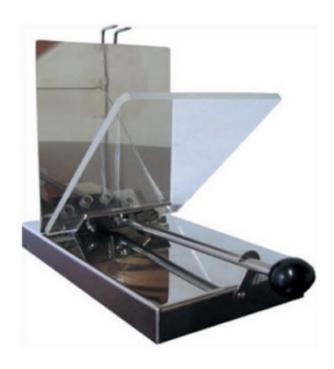

## **Description:**

Plasma Extractor

## **Technical Specification:**

The Plasma Extractor is designed to express.

Blood components from blood collection bags.

The Main bag is to be placed between the fixed stainless steel and movable transparent plate where the power spring load provides pressure to transfer the fluid into designated satellite bag.

External size (W\*D\*H): 165\*250\*250 (mm)

Gross weight 2.8kg

Clamping Force 20N

Package size (W\*D\*H): 310\*310\*240 (mm)

Applicable Blood Bag 100ml, 200ml, 300ml, 400ml

Net weight 2.5kg

Phone: +91-9896600003