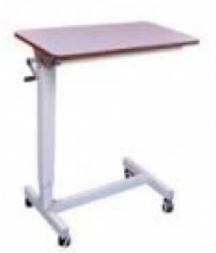

## **Description :**

Overbed Bedside Table Adjustable Gear Handle

## **Technical Specification :**

The frame is made of Rectangle & Square Tube.

The body section is mounted on 5cms castors.

The size of the Laminated top is 75L x 40W cms.

The height of the Overbed Bedside table is adjustable manually by Gear Handle.