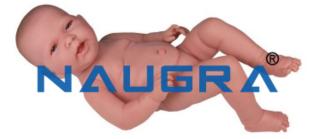

#### Product Name : Newborn Baby Model Female

## **Description :**

Newborn Baby Model Female

#### **Technical Specification :**

The size and configuration of this model is almost as same as the normal newborn baby.

The head, upper limbs, lower limbs and all joints are flexible.

It can demonstrate the characteristic of the newborn baby and all kind of operations in clinic educational includes different parturition method, newborn baby bath etc.

Made of soft PVC plastic.

Washable.

Length:52 Cm,

Head diameter:34 Cm.

Website: www.naugralabequipments.com, Email: sales@naugralabequipments.com Address: 6148/6, Guru Nanak Marg,Ambala Cantt,Haryana,India. Phone: +91-9896600003