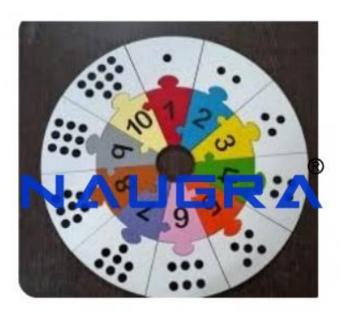

## **Technical Specification:**

A puzzle, size 25 cm in diameter, made of wood (furnished timber), composed of app.10 colored (red, green, blue, yellow, orange, black, violet, white, purple, indigo). Each piece should be unique in shape and design.

The puzzle is comprised of two circles, divided into segments and contains a counting element (numbers 1-10 on the inner circle, and dots 1-10, bumps 1-10 or images 1-10 on the outer circle).

The inner circle is composed of coloured segments (colours are gradational) with printed numbers # the numbers should be in sequence when the puzzle is put together. The outer circle is composed of segments of a uniform colour, with either holes, dots or images printed on the segment to correspond to the number on the corresponding inner segment.

The inner circle fits into the outer circle when the puzzle is complete.

The material and finish of the segments should be smooth and non-toxic.

The design, manufacture and composition of the puzzle to be suitable for the safe and continued use of children aged 4-6 years.