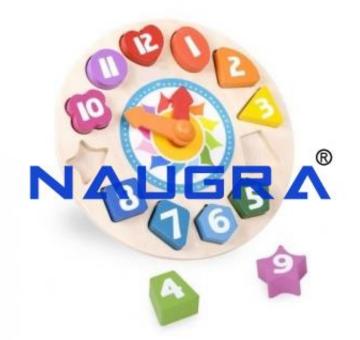

### **Description**:

Clock Puzzle

#### **Technical Specification :**

Size (cm): 22\*2.3

COLORED

TOOKY TOY Clock Wooden Educational Toy Learning Shapes with 12 Bricks with Numbers.

Toddlers will enjoy sorting the elements and arranging them in the right places, as well as learning to determine the time.

This is a great way to develop fine motor skills and problem-solving skills, as well as recognize different shapes.

In addition, the clock is divided into minutes, which will allow the toddler to learn the division of hours into minutes early.