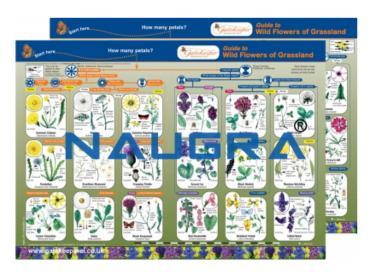

#### **Product Name:**

Biology Lab Key to Identifying Wild Flowers of Grassland

## **Description:**

Biology Lab Key to Identifying Wild Flowers of Grassland

## **Technical Specification:**

Wipe-clean A3 laminated and folded.

Printed on both sides.

Easy identification, with key questions that are easy to follow and clear, original full-colour illustrations.

Robust and easy to handle, these are a perfect wildlife reference for schools and nature lovers of all ages.